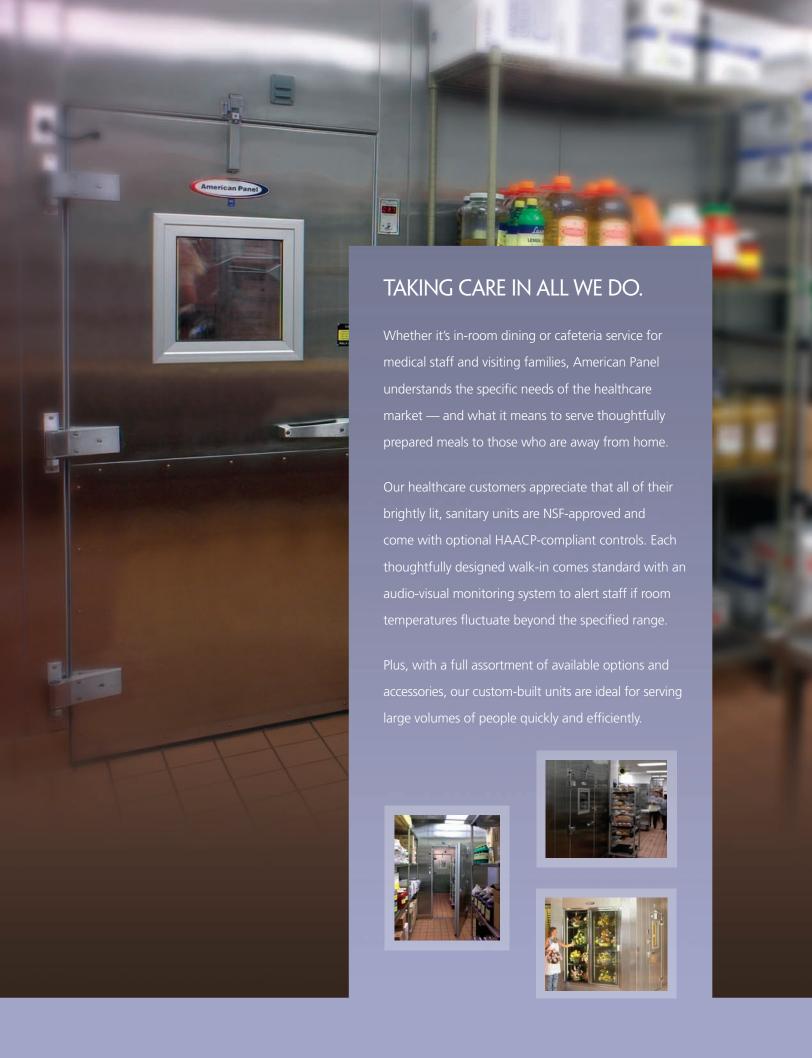

To ensure product quality, walk-ins are designed with the help of our experienced sales and engineering team. Our entire production staff is dedicated to zero-defect manufacturing throughout the facility, and every unit is pre-assembled in its entirety at the factory before shipping. This extra step guarantees that your system will function properly at your site, every time.