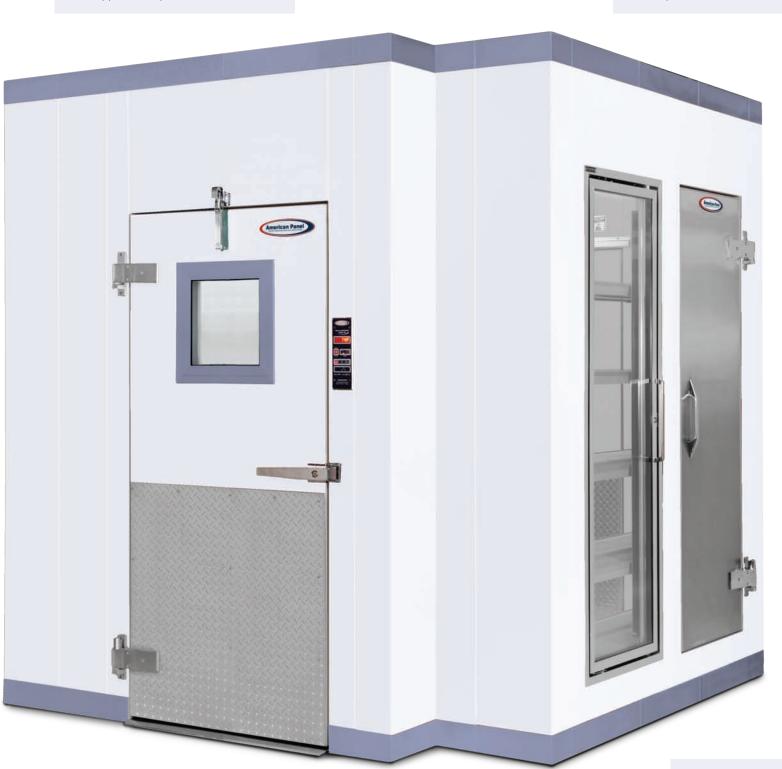

Healthcare facilities require durable, efficient walkin products that ensure food safety and are easily cleaned. At American Panel, we employ stainless steel metal surfaces, sophisticated temperature monitoring systems and a variety of ergonomic accessories to create the cold storage solution that's right for you.

... Take a look at what makes American

Panel a true leader in the industry.

Metal finishes, available in a wide variety of easy-to-clean colors and textures, provide for an attractive appearance and ultimate durability Available in standard sizes or custom configurations with a full complement of application-specific accessories

4"-thick foamed-in-place urethane construction provides superior insulating values, structural rigidity and total compliance with all nationally recognized building codes

- - - Fiberglass reinforced polymer (FRP) door and frame perimeter is corrosion-proof, impact-resistant and will not absorb moisture

programmable walk-in monitoring system helps safeguard your products while controlling energy consumption