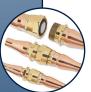

### **Quick Connects**

Easily and quickly connect electrical and refrigeration lines with simple quick connections.