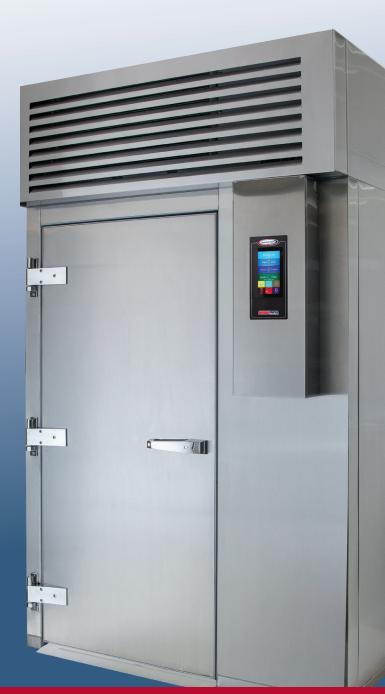

# Built for Versatility and Performance

The next big addition to the HURRiCHiLL blast chiller family, the AP20-XL. Versatility and performance are at the core of the AP20-XL.

This is not just a modular version of our popular AP20 unit, it is a redesigned example of versatility, performance and American Panel quality.

#### **Self-contained**

no running lines for remote refrigeration, all in one package ready to go.